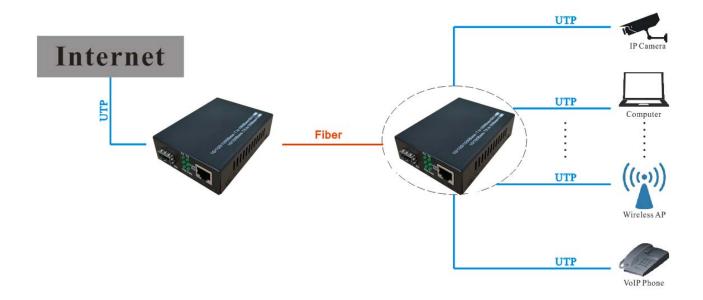

### Application

#### Overview

The AE-100A is a 10/100Mbps adaptive fast Ethernet Fiber Switch. It has one 10/100Mbps Ethernet port and one 155Mbps fiber port. It extends the transmission distance from 100m to 120km via copper cables. There are also many other advantages such as isolation protection, good data security, working stability and easy maintenance.