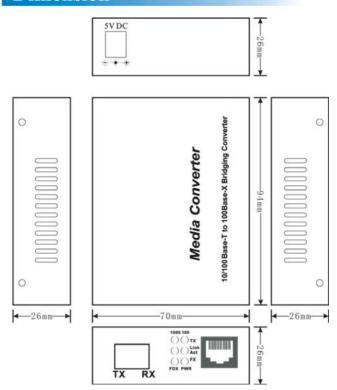

# Dimension

|                             | > Time Delay: < 20μs                                                                                                                                                                                  |  |
|-----------------------------|-------------------------------------------------------------------------------------------------------------------------------------------------------------------------------------------------------|--|
| Power                       | <ul> <li>Power type: external power supply</li> <li>Input Voltage: AC100V ~ 240V 50/60Hz</li> <li>Connector: DC Socket</li> <li>Working Voltage: 5V</li> <li>Power Consumption: 0.75W ~ 3W</li> </ul> |  |
| Environment                 | <ul> <li>Storage Temperature: -40~70°C</li> <li>Operating Temperature: -10~55°C</li> <li>Relative Humidity: 5-95% (no condensation)</li> </ul>                                                        |  |
| Warranty                    | 1 year                                                                                                                                                                                                |  |
| Physical<br>Characteristics | <ul> <li>Dimension: 94×70×26mm(external),140×110×29mm(internal)</li> <li>Weight: 0.35kg(internal),0.35kg(external)</li> <li>Color: Metal, Black</li> </ul>                                            |  |